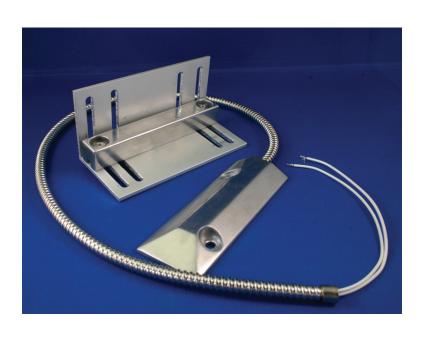

## PS-2023/2022 Industrial Overhead Door Contact

## Specifications:

Connection: 27" 22 guage wire enclosed Armoured Cable

Output: 2023 - Form A / Normally Closed w / Magnet Present 2022 - Form C / Dual Output (Form A / B - N/C \ N/O)

Contact Rating: 2023 - 28VDC - 500mA - 10W 2022 - 28VDC - 500mA - 3W

Operating Temperature: 32° F - 120° F (0° C - 49° C)

Gap: 3 in (76.2mm) Max

Reed Switch Hermetically Sealed in Heavy Duty Shock Resistant Aluminum "Flat Plate" Housing

Rhodium Over Gold Reed Switch

High Grade Magnet Enclosed in Aluminum Housing, Attached to Custom Fit L-Bracket