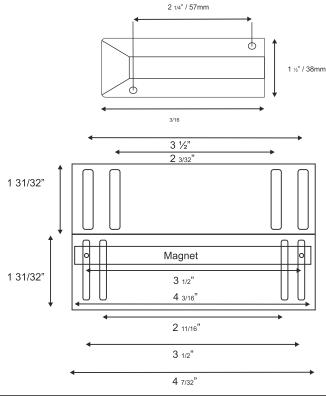

Operating Temperature: 32° F - 120° F (0° C - 49° C)

Gap: 3 in (76.2mm) Max

Reed Switch Hermetically Sealed in Heavy Duty Shock Resistant Aluminum "Flat Plate" Housing

Rhodium Over Gold Reed Switch

High Grade Magnet Enclosed in Aluminum Housing, Attached to Custom Fit L-Bracket